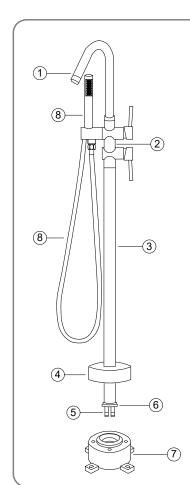

### **PARTS LIST**

- 1. Tub Filler Spout
- 2. Body
- 3. Standing Tube
- 4. Floor Escutcheon
- 5. Inter Tube Metal Pipe x 2
- 6. Connect Parts
- 7. Conceal Box
- 8. Hand Shower and Hose