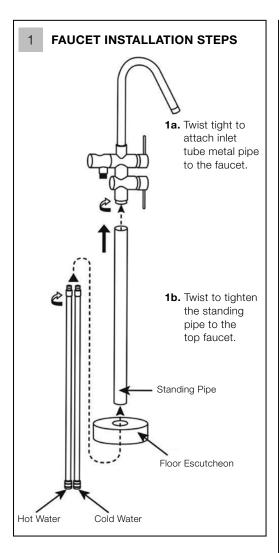

### **PARTS LIST**

- 1. Tub Filler Spout
- 2. Body
- 3. Standing Tube
- 4. Floor Escutcheon
- 5. Inter Tube Metal Pipe x 2
- 6. Connect Parts
- 7. Conceal Box
- 8. Hand Shower and Hose

#### **INSTALLATION SEQUENCE**

Function: Form: Fashion