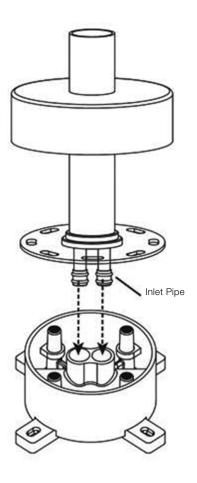

#### **INSTALLATION SEQUENCE**

aquatica

Function: Form: Fashion

2 CONCEAL BOX INSTALLATION STEPS continued

- **2f.** Screw the plate onto the bottom of the faucet base with the 4 hex screws provided.
  - Insert the assembled faucet body into the conceal box. Insert the inlet pipe to the hot and cold outlet tube of the conceal box.

- ${\bf 2g.}$  Tighten the plate to the conceal box. Place the cover.
- 2h. Install the hose to the hand shower and the tub filler. Please check the tub filler spout and hand shower water flow are functioning correctly.