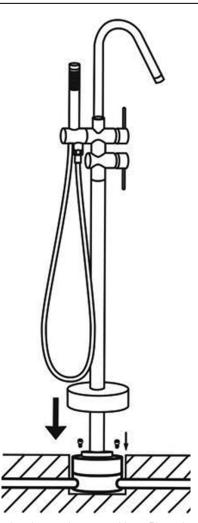

### **PARTS LIST**

- 1. Tub Filler Spout
- 2. Body
- 3. Standing Tube
- 4. Floor Escutcheon
- 5. Inter Tube Metal Pipe x 2
- 6. Connect Parts
- 7. Conceal Box
- 8. Hand Shower and Hose

#### **IMPORTANT NOTE:**

- Installation to be performed by qualified personnel
- Before connecting to mains, bleed the pipes to avoid damage.

2d. Connect hot & cold water from the source to the inlets on conceal box. Wrap the threads

teflon tape (not included).

plate to the connect parts.

on the one end of the pipe with pipe tape or

Screw the adapters into the female fittings.

Tighten the screws from the bottom of the

2e. Screw connect parts to the standing tube.

Align the plate with the connect parts.