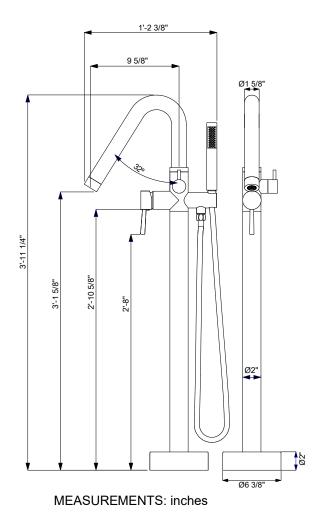

### **PARTS LIST**

- 1. Tub Filler Spout
- 2. Body
- 3. Standing Tube
- 4. Floor Escutcheon
- 5. Inter Tube Metal Pipe x 2
- 6. Connect Parts
- 7. Conceal Box
- 8. Hand Shower and Hose