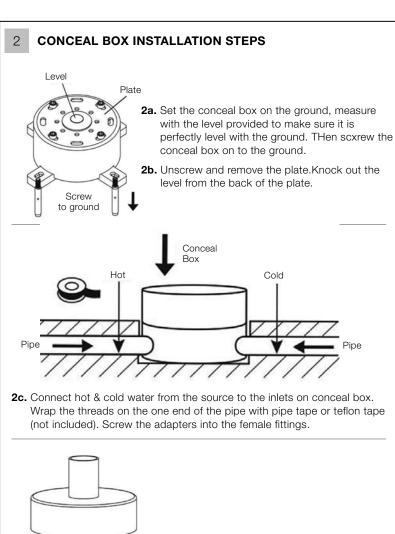

#### **IMPORTANT NOTE:**

- Installation to be performed by qualified personnel
- Before connecting to mains, bleed the pipes to avoid damage.

2d. Connect hot & cold water from the source to the inlets on conceal box. Wrap the threads

teflon tape (not included).

plate to the connect parts.

on the one end of the pipe with pipe tape or

Screw the adapters into the female fittings.

Tighten the screws from the bottom of the

2e. Screw connect parts to the standing tube.

Align the plate with the connect parts.